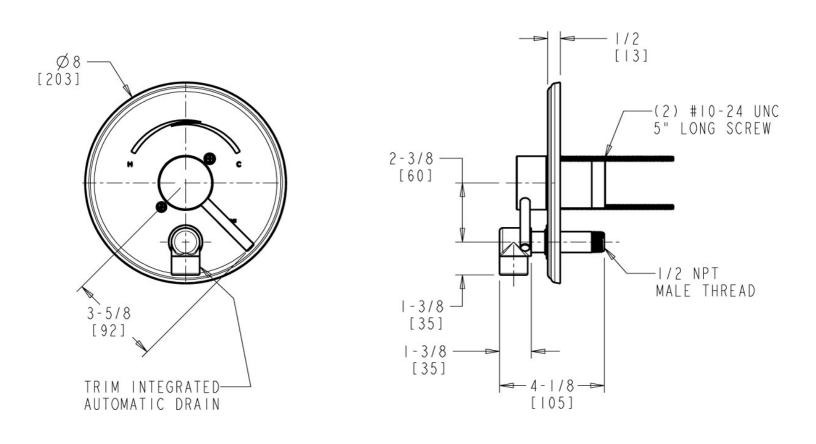

## **Product Type**

Round trim kit for pressure balancing tub and shower fitting with Auto-Drain  $\ensuremath{^{\rm M}}$ 

### **Architect/Engineer Specification**

Chicago Faucets No. SH-TK6-00-000, Round Shower Trim Kit with Auto-Drain<sup>™</sup> Trim Kit for Tub and Shower Valve, pressure balancing, wall-mounted, with shower head. Chrome plated.