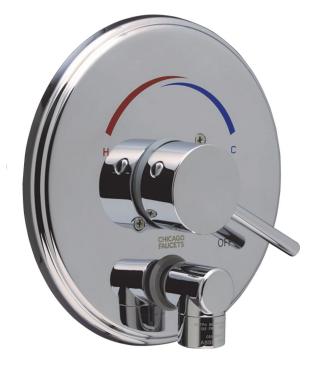

## **Product Type**

Round trim kit for pressure balancing tub and shower fitting with Auto-Drain  $\ensuremath{^{\rm M}}$ 

### **Architect/Engineer Specification**

Chicago Faucets No. SH-TK6-00-000, Round Shower Trim Kit with Auto-Drain<sup>™</sup> Trim Kit for Tub and Shower Valve, pressure balancing, wall-mounted, with shower head. Chrome plated.