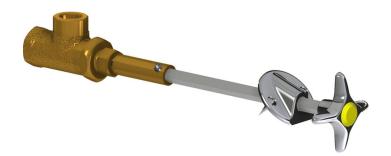

### **Product Type**

Remote valve for 45° angle panels

### **Features & Specifications**

- Vandal Proof 2-1/2" cross handle
- Needle valve compression operating cartridge, left-hand
- Complies with the requirements of the Buy American Act of 1933.

# **Architect/Engineer Specification**

Chicago Faucets No. LRV-N6-A1B Remote valve for 45° angle panels, polished chrome finish. Needle valve compression operating cartridge, left-hand turn. 2-1/2" cross handle. Laboratory index button, Yellow with black letters, VAC (Vacuum).