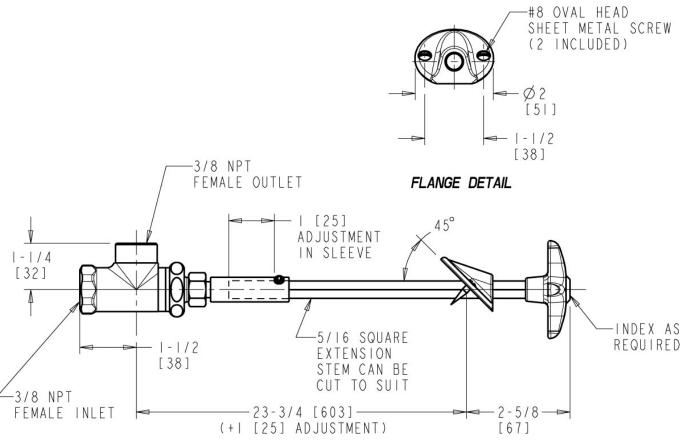

### **Product Type**

Remote valve for 45° angle panels

### **Features & Specifications**

- Vandal Proof 2-1/2" cross handle
- Needle valve compression operating cartridge, left-hand
- Complies with the requirements of the Buy American Act of 1933.

# **Architect/Engineer Specification**

Chicago Faucets No. LRV-N6-A1B Remote valve for 45° angle panels, polished chrome finish. Needle valve compression operating cartridge, left-hand turn. 2-1/2" cross handle. Laboratory index button, Yellow with black letters, VAC (Vacuum).