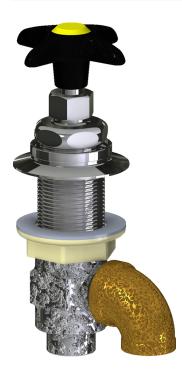

### **Architect/Engineer Specification**

Chicago Faucets No. LRV-N4-A2B Concealed valve for straight mount panels, polished chrome finish. Needle valve compression operating cartridge, left-hand turn. 2-1/2" cross handle, black nylon. Laboratory index button, Yellow with black letters, VAC (Vacuum).