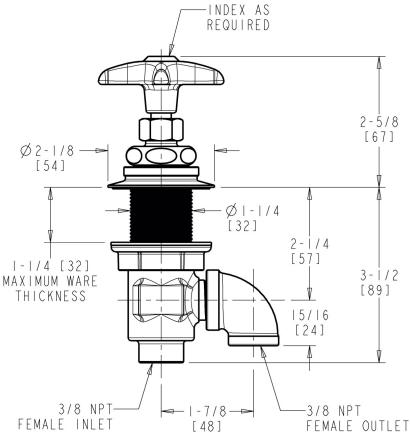

### **Architect/Engineer Specification**

Chicago Faucets No. LRV-N4-A2B Concealed valve for straight mount panels, polished chrome finish. Needle valve compression operating cartridge, left-hand turn. 2-1/2" cross handle, black nylon. Laboratory index button, Yellow with black letters, VAC (Vacuum).