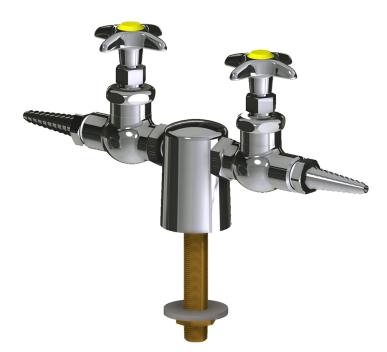

## **Product Type**

Deck-mounted laboratory turret with needle valve

#### **Features & Specifications**

- Laboratory nozzle with 10 serrations for laboratory hose
- Vandal Proof 2-1/2" cross handle

## **Architect/Engineer Specification**

Chicago Faucets No. LGN1-A11B-25 Deck-mounted laboratory turret with needle valve, polished chrome finish. Laboratory nozzle with 10 serrations for laboratory hose. 2-1/2" cross handle. Laboratory index button, Yellow with black letters, VAC (Vacuum).