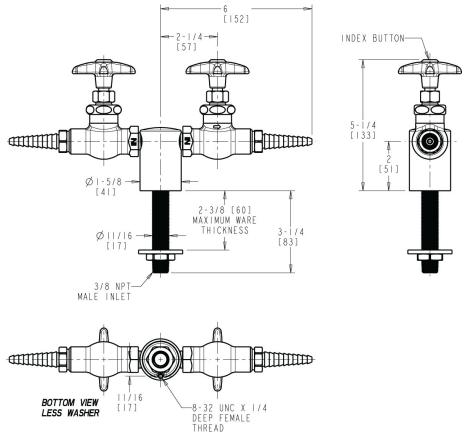

## **Product Type**

Deck-mounted laboratory turret with needle valve

#### **Features & Specifications**

- Laboratory nozzle with 10 serrations for laboratory hose
- Vandal Proof 2-1/2" cross handle

## **Architect/Engineer Specification**

Chicago Faucets No. LGN1-A11B-25 Deck-mounted laboratory turret with needle valve, polished chrome finish. Laboratory nozzle with 10 serrations for laboratory hose. 2-1/2" cross handle. Laboratory index button, Yellow with black letters, VAC (Vacuum).