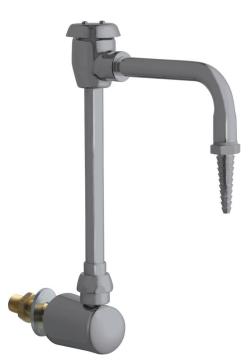

### **Features & Specifications**

- Includes laboratory turret
- 6" rigid/swing gooseneck spout with atmospheric vacuum breaker
- Laboratory nozzle with 10 serrations for laboratory hose
- Vacuum breaker assembly

# **Architect/Engineer Specification**

Chicago Faucets No. 980-WSGN2BVBE7SAM, Laboratory Remote Spout, chrome plated with Satin Antimicrobial (SAM) finish. Rigid/swing gooseneck spout with atmospheric vacuum breaker, 6" center-to-center. Serrated, full-flow laboratory nozzle. Includes shank assembly with male thread. Mounting hardware included. NOTE: Atmospheric vacuum breaker is NOT intended for continuous pressure applications.