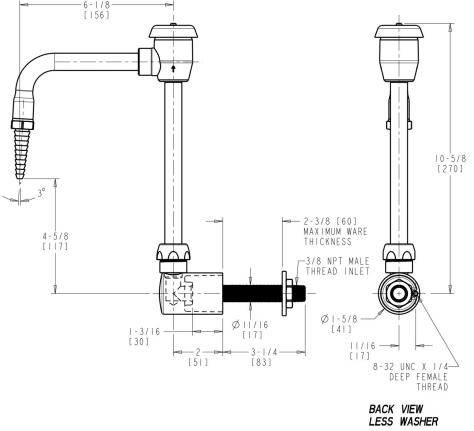

### **Features & Specifications**

- Includes laboratory turret
- 6" rigid/swing gooseneck spout with atmospheric vacuum breaker
- Laboratory nozzle with 10 serrations for laboratory hose
- Vacuum breaker assembly

# **Architect/Engineer Specification**

Chicago Faucets No. 980-WSGN2BVBE7SAM, Laboratory Remote Spout, chrome plated with Satin Antimicrobial (SAM) finish. Rigid/swing gooseneck spout with atmospheric vacuum breaker, 6" center-to-center. Serrated, full-flow laboratory nozzle. Includes shank assembly with male thread. Mounting hardware included. NOTE: Atmospheric vacuum breaker is NOT intended for continuous pressure applications.