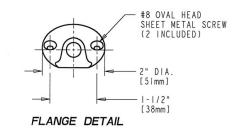

## **Features & Specifications**

- Includes wall flange and extension rod. Note: handle index button not included
- Needle valve compression operating cartridge, left-hand

## **Architect/Engineer Specification**

Chicago Faucets No. 962-VOGALESS216-28CP, Laboratory Remote Valve, chrome plated. 3/8"-18 NPT male thread inlet. Includes wall flange and extension rod.