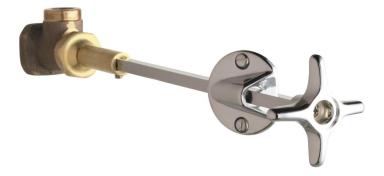

## **Product Type**

Remote valve for angle panel mount

## **Features & Specifications**

- Includes wall flange and extension rod. Note: handle index button not included
- Needle valve compression operating cartridge, left-hand

## **Architect/Engineer Specification**

Chicago Faucets No. 962-VOGALESS216-28CP, Laboratory Remote Valve, chrome plated. 3/8"-18 NPT male thread inlet. Includes wall flange and extension rod.