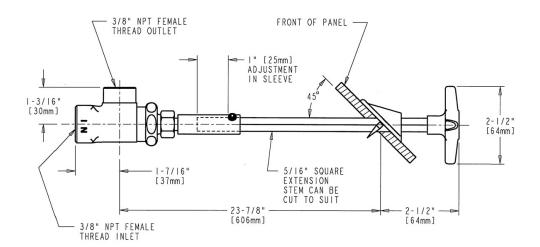

## **Features & Specifications**

- Includes wall flange and extension rod. Note: handle index button not included
- Needle valve compression operating cartridge, left-hand

## **Architect/Engineer Specification**

Chicago Faucets No. 962-VOGALESS216-28CP, Laboratory Remote Valve, chrome plated. 3/8"-18 NPT male thread inlet. Includes wall flange and extension rod.