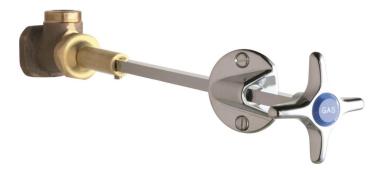

#### **Architect/Engineer Specification**

Chicago Faucets No. 962-VOGAAGVCP, Laboratory Remote Valve, chrome plated. 2-1/2" metal, vandal-proof, cross handle with eight-point, tapered broach. Includes buttons indexed "AIR", "GAS", and "VAC". 3/8"-18 NPT male thread inlet. Includes wall flange and extension rod.