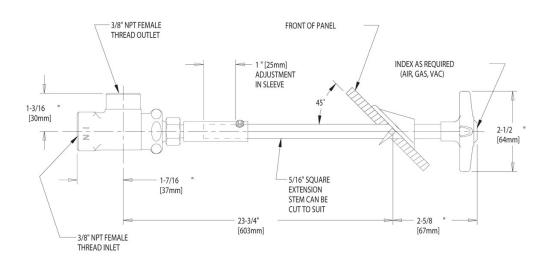

#### **Architect/Engineer Specification**

Chicago Faucets No. 962-VOGAAGVCP, Laboratory Remote Valve, chrome plated. 2-1/2" metal, vandal-proof, cross handle with eight-point, tapered broach. Includes buttons indexed "AIR", "GAS", and "VAC". 3/8"-18 NPT male thread inlet. Includes wall flange and extension rod.