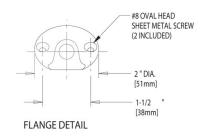

### **Features & Specifications**

- Includes wall flange and extension rod
- Needle valve compression operating cartridge, left-hand
- Complies with the requirements of the Buy American Act of 1933.

#### **Architect/Engineer Specification**

Chicago Faucets No. 962-VOGAAGVCP, Laboratory Remote Valve, chrome plated. 2-1/2" metal, vandal-proof, cross handle with eight-point, tapered broach. Includes buttons indexed "AIR", "GAS", and "VAC". 3/8"-18 NPT male thread inlet. Includes wall flange and extension rod.