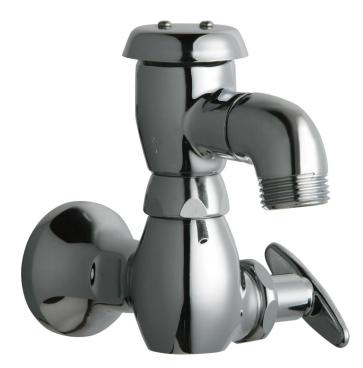

# **Product Type**

Inside sill fitting

## **Architect/Engineer Specification**

Chicago Faucets No. 952-12CP, Inside Sill Fitting, wall-mounted, chrome plated. 2-1/4" metal tee handle with square, tapered broach. Slow compression rebuildable cartridge, opens and closes 360° for fine adjustment, closes with water pressure, features square, tapered stem. 1/2" NPT female thread inlet with integral wall flange. NOTE: Atmospheric vacuum breaker is NOT intended for continuous pressure applications.