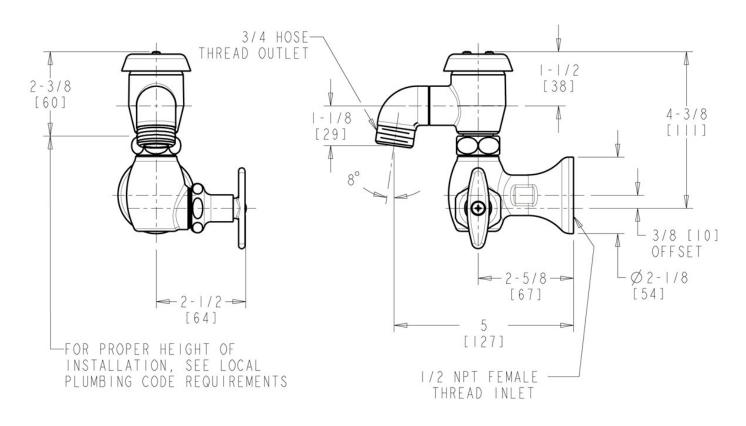

## **Architect/Engineer Specification**

Chicago Faucets No. 952-12CP, Inside Sill Fitting, wall-mounted, chrome plated. 2-1/4" metal tee handle with square, tapered broach. Slow compression rebuildable cartridge, opens and closes 360° for fine adjustment, closes with water pressure, features square, tapered stem. 1/2" NPT female thread inlet with integral wall flange. NOTE: Atmospheric vacuum breaker is NOT intended for continuous pressure applications.