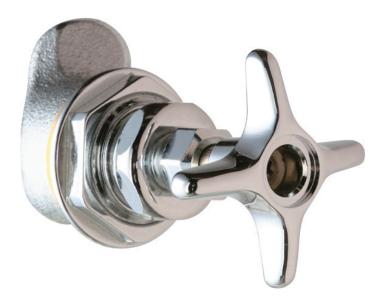

## **Product Type**

Remote valve for angle panel mount

## **Features & Specifications**

- Note: handle index button not included
- Needle valve compression operating cartridge, left-hand

#### **Architect/Engineer Specification**

Chicago Faucets No. 913-LHLESS216-28CP, Laboratory Remote Valve, chrome plated. 3/8" NPT female thread inlet.