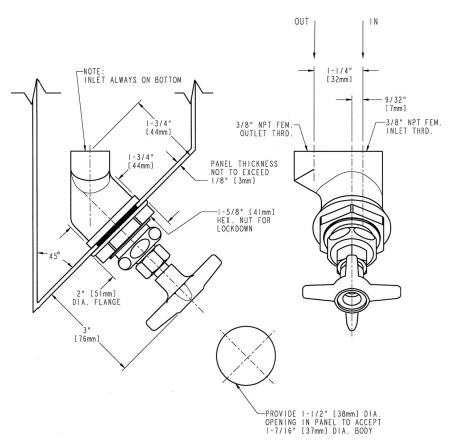

## **Product Type**

Remote valve for angle panel mount

## **Features & Specifications**

- Note: handle index button not included
- Needle valve compression operating cartridge, left-hand

#### **Architect/Engineer Specification**

Chicago Faucets No. 913-LHLESS216-28CP, Laboratory Remote Valve, chrome plated. 3/8" NPT female thread inlet.