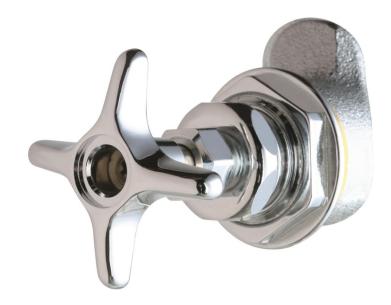

## **Product Type**

Remote valve for angle panel mount

## **Architect/Engineer Specification**

Chicago Faucets No. 913-LESS216-28CP, Laboratory Remote Valve, chrome plated. 2-1/2" metal cross handle with eight-point, tapered broach. Does not include index buttons. 3/8" NPT female thread inlet.