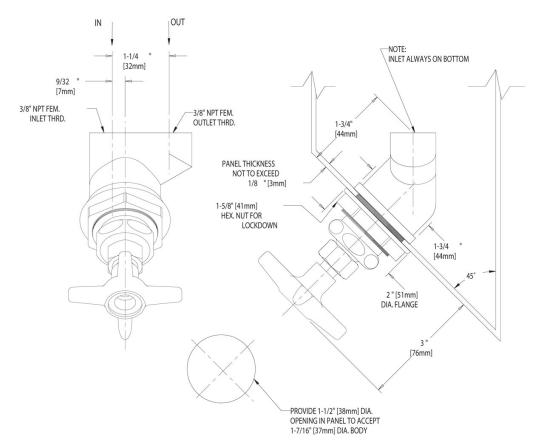

## **Architect/Engineer Specification**

Chicago Faucets No. 913-LESS216-28CP, Laboratory Remote Valve, chrome plated. 2-1/2" metal cross handle with eight-point, tapered broach. Does not include index buttons. 3/8" NPT female thread inlet.