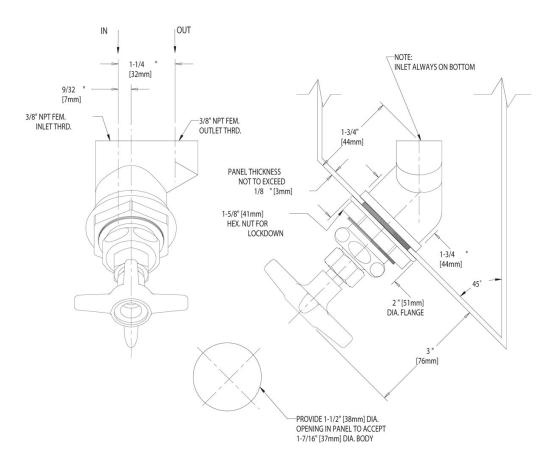

## **Architect/Engineer Specification**

Chicago Faucets No. 913-LEB, Laboratory Remote Valve, chrome plated. 2-1/2" metal cross handle with eight-point, tapered broach. Does not include index buttons. 3/8" NPT female thread inlet. Mounting hardware included.