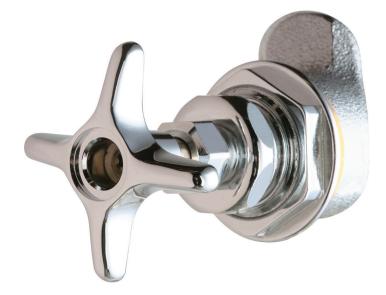

## **Product Type**

Remote valve for angle panel mount

## **Architect/Engineer Specification**

Chicago Faucets No. 913-LEB, Laboratory Remote Valve, chrome plated. 2-1/2" metal cross handle with eight-point, tapered broach. Does not include index buttons. 3/8" NPT female thread inlet. Mounting hardware included.