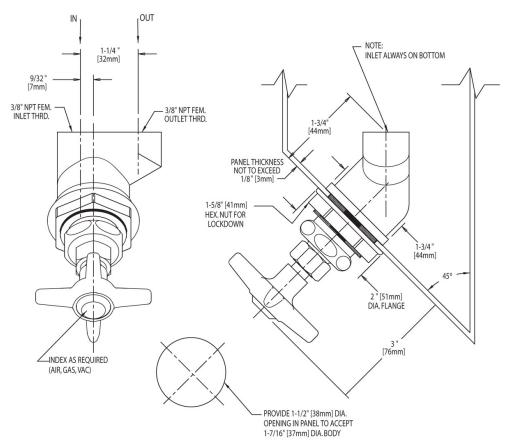

#### **Architect/Engineer Specification**

Chicago Faucets No. 913-AGVSAM, Laboratory Remote Valve, chrome plated, with Satin Antimicrobial (SAM) finish. 2-1/2" metal, vandal-proof, cross handle with eight-point, tapered broach. Includes buttons indexed "AIR", "GAS", and "VAC". 3/8" NPT female thread inlet.