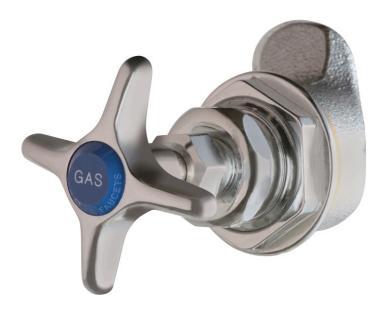

## **Features & Specifications**

• Vandal Proof 2-1/2" cross handle

#### **Architect/Engineer Specification**

Chicago Faucets No. 913-AGVSAM, Laboratory Remote Valve, chrome plated, with Satin Antimicrobial (SAM) finish. 2-1/2" metal, vandal-proof, cross handle with eight-point, tapered broach. Includes buttons indexed "AIR", "GAS", and "VAC". 3/8" NPT female thread inlet.