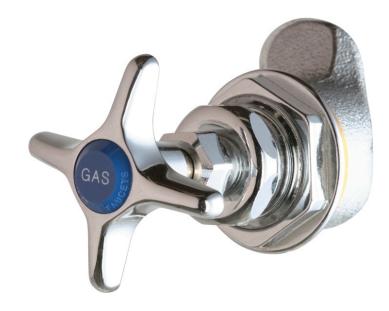

## **Architect/Engineer Specification**

Chicago Faucets No. 913-AGVCP, Laboratory Remote Valve, chrome plated. 2-1/2" metal, vandal-proof, cross handle with eight-point, tapered broach. Includes buttons indexed "AIR", "GAS", and "VAC". 3/8" NPT female thread inlet.