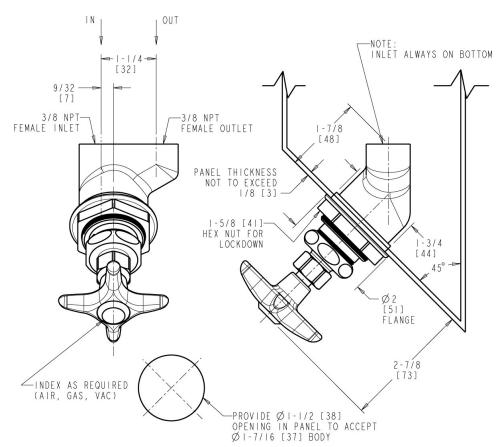

## **Architect/Engineer Specification**

Chicago Faucets No. 913-AGVCP, Laboratory Remote Valve, chrome plated. 2-1/2" metal, vandal-proof, cross handle with eight-point, tapered broach. Includes buttons indexed "AIR", "GAS", and "VAC". 3/8" NPT female thread inlet.