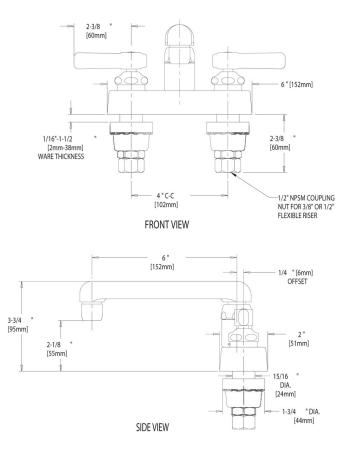

## **Features & Specifications**

- Handles include color-coded index
- 4" fixed centers
- 6" S-type swing spout
- Pressure compensating Softflo aerator 1.5 GPM
- Vandal Proof 2-3/8" lever handle
- Quaturn<sup>™</sup> compression operating cartridge, right-hand
- Quaturn<sup>™</sup> compression operating cartridge, left-hand
- ECAST® design provides durable cast brass construction with total lead content equal to or less than 0.25% by weighted average
- Complies with the requirements of the Buy American Act of 1933.

## **Architect/Engineer Specification**

Chicago Faucets No. 891-E35ABCP, Sink Faucet for hot and cold water, deck-mounted with 4" fixed centers, chrome plated. S-Type swing spout, 6" center-to-center. 1.5 GPM (5.7 L/min) pressure compensating Softflo aerator. 2-3/8" metal, vandal-proof, lever handles with sixteen-point, tapered broach and secured blue and red index buttons. Quaturn™ rebuildable compression cartridge, opens and closes 90°, closes with water pressure, features square, tapered stem. 1/2" NPSM supply inlets and coupling nut for 3/8" or 1/2" flexible riser. ECAST® construction with less than 0.25% lead content by weighted average. CALGreen compliant. This product meets ADA ANSI/ICC A117.1 requirements and is tested and certified to industry standards: ASME A112.18.1/CSA B125.1, California Health and Safety Code 116875 (AB1953-2006), Vermont Bill S.152, NSF/ANSI 372 Low Lead Content, and California Green Building Standards Code (CALGreen).