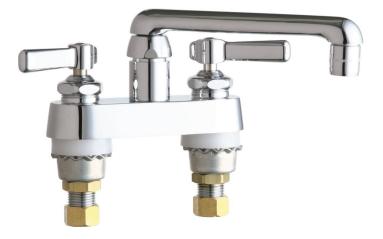

# Manual Sink Faucets 891-E35ABCP

## **Product Type**

Deck-mounted manual faucet with 4" centers

## **Features & Specifications**

- Handles include color-coded index
- 4" fixed centers
- 6" S-type swing spout
- Pressure compensating Softflo aerator 1.5 GPM
- Vandal Proof 2-3/8" lever handle
- Quaturn<sup>™</sup> compression operating cartridge, right-hand
- Quaturn<sup>™</sup> compression operating cartridge, left-hand
- ECAST® design provides durable cast brass construction with total lead content equal to or less than 0.25% by weighted average
- Complies with the requirements of the Buy American Act of 1933.