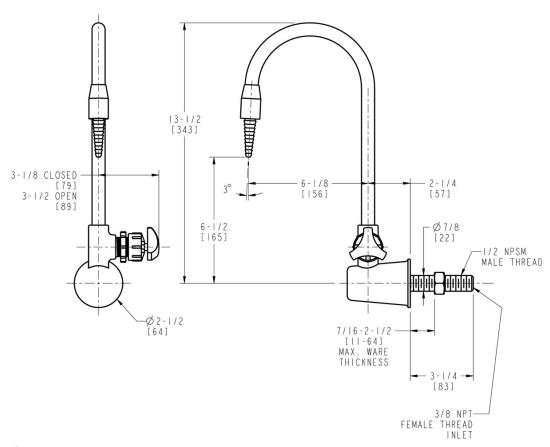

### **Architect/Engineer Specification**

Chicago Faucets No. 870-BPVC, Distilled Water Faucet, polyvinyl chloride (PVC), wall-mounted. 3/8" NPT female inlet or 1/2" NPSM male thread inlet.