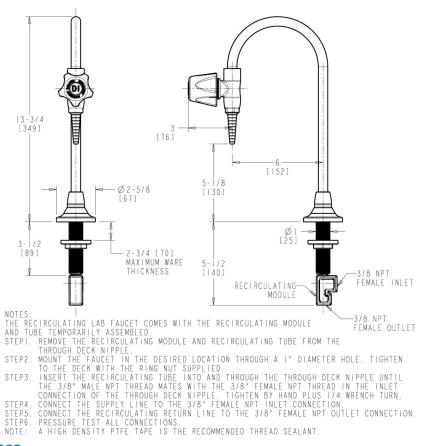

### **Architect/Engineer Specification**

Chicago Faucets No. 830-PVDF, Pure Water Faucet, Polyvinylidene Fluoride (PVDF), deck-mounted. 3/8" NPT female inlet or 1/2" NPSM male thread inlet. This faucet is designed to allow for full recirculation and provide a constant flow of DI Water when the point-of-use dispense is not being utilized.

#### **Operation and Maintenance**

Installation should be in accordance with local plumbing codes. Flush all pipes thoroughly before installation. After installation, remove spout outlet or flow control and flush faucet thoroughly to clear any debris. Care should be taken when cleaning the product. Do not use abrasive cleaners, chemicals or solvents as they can result in surface damage. Use mild soap and warm water for cleaning and protecting the life of Chicago Faucet products. For specific operation and maintenance refer to the installation instructions and repair parts documents that are located at <a href="https://www.chicagofaucets.com">www.chicagofaucets.com</a>.