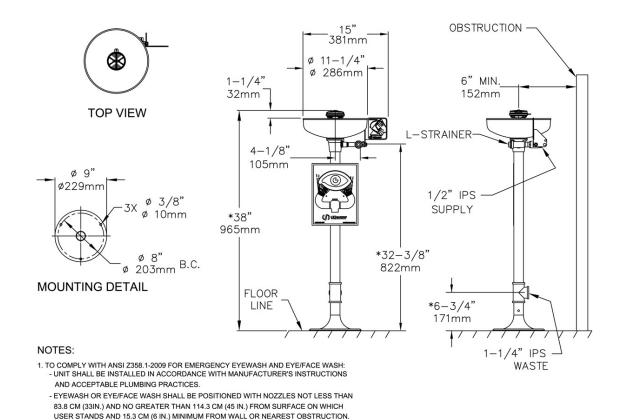

# 2. \*THESE DIMENSIONS MAY VARY ± 1/2" [12.7mm] Operation and Maintenance

Installation should be in accordance with local plumbing codes. Flush all pipes thoroughly before installation. After installation, remove spout outlet or flow control and flush faucet thoroughly to clear any debris. Care should be taken when cleaning the product. Do not use abrasive cleaners, chemicals or solvents as they can result in surface damage. Use mild soap and warm water for cleaning and protecting the life of Chicago Faucet products. For specific operation and maintenance refer to the installation instructions and repair parts documents that are located at <a href="https://www.chicagofaucets.com">www.chicagofaucets.com</a>.