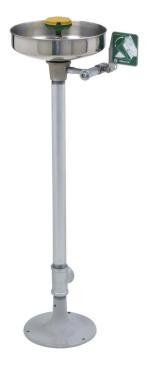

#### **Architect/Engineer Specification**

Chicago Faucets No. 8003-NF, Eye/Face Wash with push paddle handle, floor-mounted. 1/2" NPT female thread inlet. 10" diameter stainless steel receptacle.