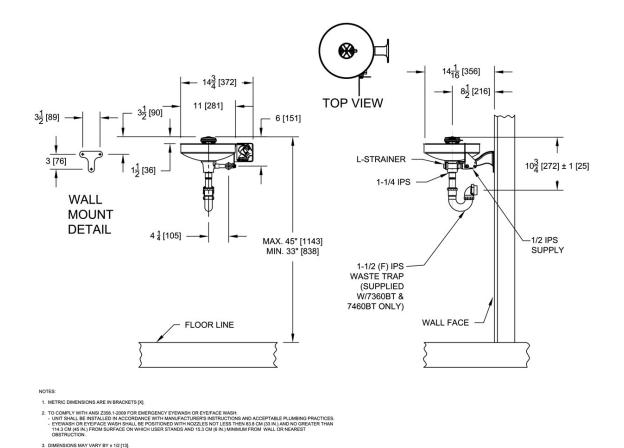

#### **Operation and Maintenance**

Installation should be in accordance with local plumbing codes. Flush all pipes thoroughly before installation. After installation, remove spout outlet or flow control and flush faucet thoroughly to clear any debris. Care should be taken when cleaning the product. Do not use abrasive cleaners, chemicals or solvents as they can result in surface damage. Use mild soap and warm water for cleaning and protecting the life of Chicago Faucet products. For specific operation and maintenance refer to the installation instructions and repair parts documents that are located at <a href="https://www.chicagofaucets.com">www.chicagofaucets.com</a>.