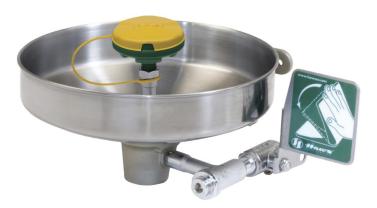

#### **Architect/Engineer Specification**

Chicago Faucets No. 8001-NF, Eye/Face Wash with push paddle handle, wall-mounted. 1/2" NPT female thread inlet. 11-1/4" diameter stainless steel receptacle.