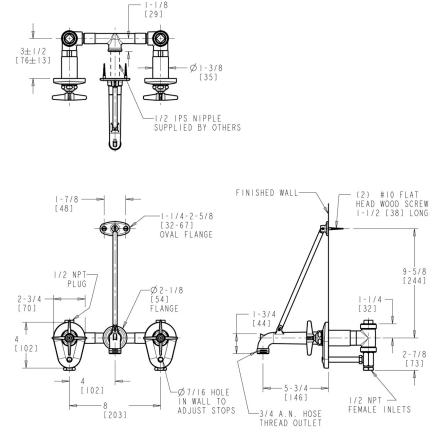

## **Architect/Engineer Specification**

Chicago Faucets No. 782-ISCP, Sink Faucet for hot and cold water, concealed wall-mount for 8" fixed centers, chrome plated. Integral, cast brass spout with pail hook and wall brace, 5-3/4" center-to-center. 3" metal cross handles with eight-point, tapered broach and secured blue and red index buttons. Slow compression rebuildable cartridge, opens and closes 360° for fine adjustment, closes with water pressure, features square, tapered stem. Stop Valve. 1/2" NPT female thread inlets. 3/4" male hose thread outlet. This product is tested and certified to industry standards: ASME A112.18.1/CSA B125.1, and Certified to NSF/ANSI 61, Section 9.