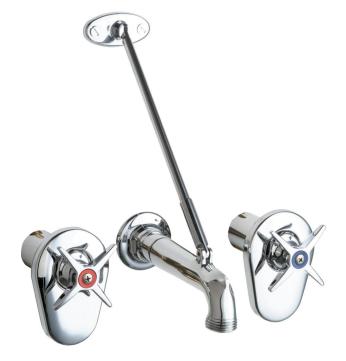

## **Architect/Engineer Specification**

Chicago Faucets No. 782-ISCP, Sink Faucet for hot and cold water, concealed wall-mount for 8" fixed centers, chrome plated. Integral, cast brass spout with pail hook and wall brace, 5-3/4" center-to-center. 3" metal cross handles with eight-point, tapered broach and secured blue and red index buttons. Slow compression rebuildable cartridge, opens and closes 360° for fine adjustment, closes with water pressure, features square, tapered stem. Stop Valve. 1/2" NPT female thread inlets. 3/4" male hose thread outlet. This product is tested and certified to industry standards: ASME A112.18.1/CSA B125.1, and Certified to NSF/ANSI 61, Section 9.