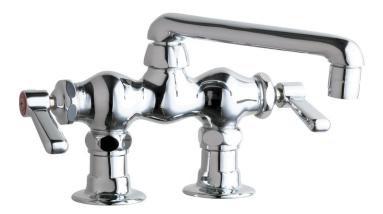

## **Architect/Engineer Specification**

Chicago Faucets No. 772-CP, Sink Faucet for hot and cold water, deck-mounted with 3-3/8" fixed centers, chrome plated. S-Type swing spout, 6" center-to-center. 2.2 GPM (8.3 L/min) pressure compensating Softflo aerator. 2-3/8" metal, vandal-proof, lever handles with sixteen-point, tapered broach and secured blue and red index buttons. Quaturn<sup>™</sup> rebuildable compression cartridge, opens and closes 90°, closes with water pressure, features square, tapered stem. Straight 2" inlet supply arm with integral flange and 1/2" NPT female thread inlet. This product meets ADA ANSI/ICC A117.1 requirements and is tested and certified to industry standards: ASME A112.18.1/CSA B125.1, and Certified to NSF/ANSI 61, Section 9.