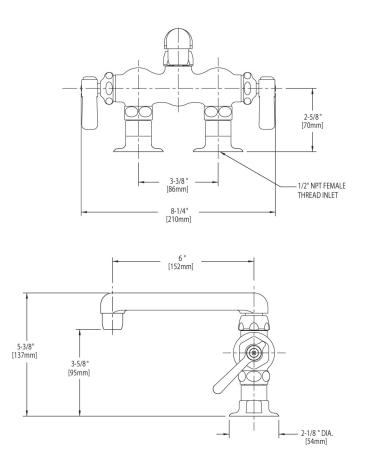

## **Architect/Engineer Specification**

Chicago Faucets No. 772-CP, Sink Faucet for hot and cold water, deck-mounted with 3-3/8" fixed centers, chrome plated. S-Type swing spout, 6" center-to-center. 2.2 GPM (8.3 L/min) pressure compensating Softflo aerator. 2-3/8" metal, vandal-proof, lever handles with sixteen-point, tapered broach and secured blue and red index buttons. Quaturn<sup>™</sup> rebuildable compression cartridge, opens and closes 90°, closes with water pressure, features square, tapered stem. Straight 2" inlet supply arm with integral flange and 1/2" NPT female thread inlet. This product meets ADA ANSI/ICC A117.1 requirements and is tested and certified to industry standards: ASME A112.18.1/CSA B125.1, and Certified to NSF/ANSI 61, Section 9.