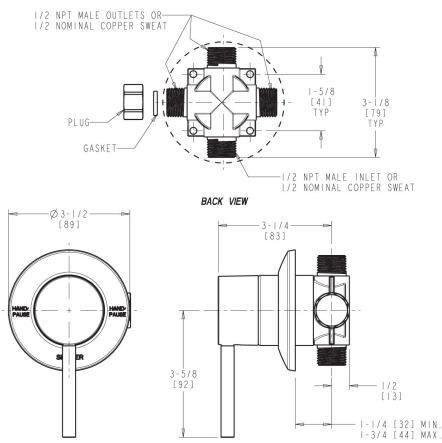

### **Features & Specifications**

- Includes indexed slip flange
- 4-port, 3-position brass valve with one inlet and 3 independent outlets
- Complies with the requirements of the Buy American Act of 1933.
- CFNow! Item Ships in 3 Days

# **Architect/Engineer Specification**

Chicago Faucets No. 763-CP, Shower Diverter Valve with trim, chrome plated. 1/2" nominal copper and 1/2" NPT hot and cold supply inlets and outlets. Operational indexed slip flange. Three-position, four-port valve, brass valve construction. One inlet and three independent outlets.