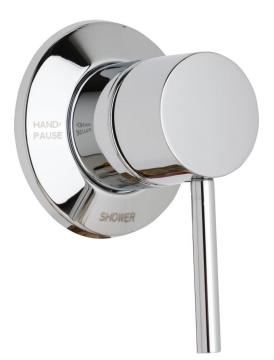

# **Product Type**

Shower Diverter Valve and Trim

# **Architect/Engineer Specification**

Chicago Faucets No. 763-CP, Shower Diverter Valve with trim, chrome plated. 1/2" nominal copper and 1/2" NPT hot and cold supply inlets and outlets. Operational indexed slip flange. Three-position, four-port valve, brass valve construction. One inlet and three independent outlets.