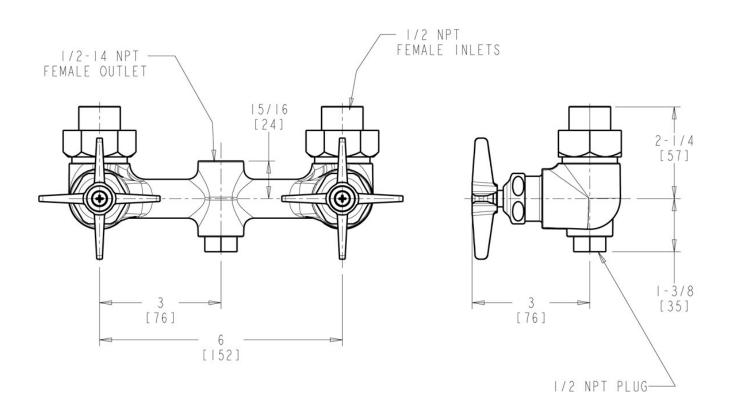

## **Features & Specifications**

- Handles include color-coded index
- 6" fixed centers
- Vandal Proof 3" cross handle
- Slow compression operating cartridge, left-hand
- Complies with the requirements of the Buy American Act of 1933.

## **Architect/Engineer Specification**

Chicago Faucets No. 752-VOCCP, Exposed Two-Handle Service Fitting, wall-mounted, chrome plated. 3" metal cross handles with eightpoint, tapered broach and secured blue and red index buttons. Slow compression rebuildable cartridge, opens and closes 360° for fine adjustment, closes with water pressure, features square, tapered stem. 1/2" NPT female thread union inlets. Less Shower Riser and Shower Head.