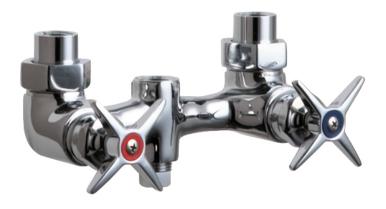

## **Product Type**

Exposed two-handle service fitting

## **Features & Specifications**

- Handles include color-coded index
- 6" fixed centers
- Vandal Proof 3" cross handle
- Slow compression operating cartridge, left-hand
- Complies with the requirements of the Buy American Act of 1933.

## **Architect/Engineer Specification**

Chicago Faucets No. 752-VOCCP, Exposed Two-Handle Service Fitting, wall-mounted, chrome plated. 3" metal cross handles with eightpoint, tapered broach and secured blue and red index buttons. Slow compression rebuildable cartridge, opens and closes 360° for fine adjustment, closes with water pressure, features square, tapered stem. 1/2" NPT female thread union inlets. Less Shower Riser and Shower Head.