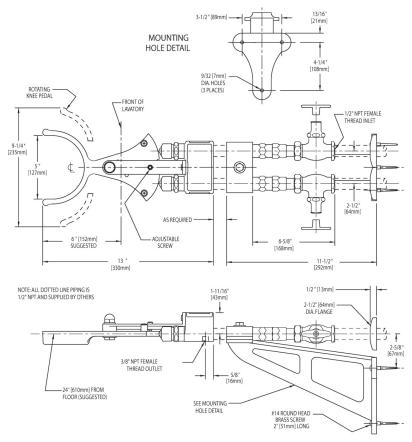

#### **Architect/Engineer Specification**

Chicago Faucets No. 745-VOCP, Pedal Box Fitting for hot and cold water, knee-actuated, chrome plated. Straight 1/2" NPT female thread inlet service stops. 3/8" NPT female thread outlet.