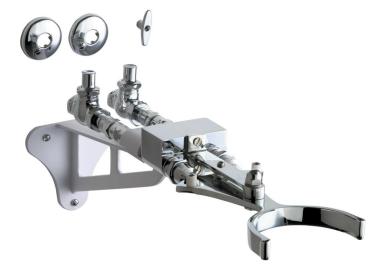

# Remote Valves 745-VOCP

## **Product Type**

Knee operated remote valve

#### **Architect/Engineer Specification**

Chicago Faucets No. 745-VOCP, Pedal Box Fitting for hot and cold water, knee-actuated, chrome plated. Straight 1/2" NPT female thread inlet service stops. 3/8" NPT female thread outlet.