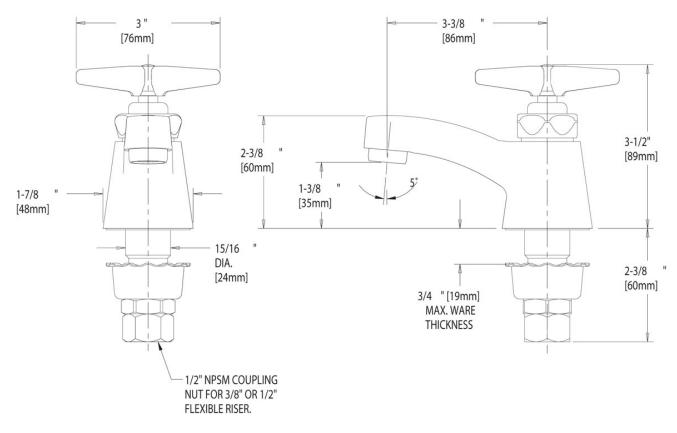

## **Architect/Engineer Specification**

Chicago Faucets No. 701-HOTCP, Sink Faucet with single supply for hot water, single-hole deck mount, chrome plated. Integral, cast brass spout, 3-3/8" center-to-center. 2.2 GPM (8.3 L/min) pressure compensating Softflo aerator. 3" metal cross handle with eight-point, tapered broach and secured, red index button. Klo-Self rebuildable self-closing cartridge, immediate shut-off, opens and closes 90° bidirectional, features square, tapered stem. 1/2" NPSM supply inlet with coupling nut for 3/8" or 1/2" flexible riser. This product is tested and certified to industry standards: ASME A112.18.1/CSA B125.1, and Certified to NSF/ANSI 61, Section 9.