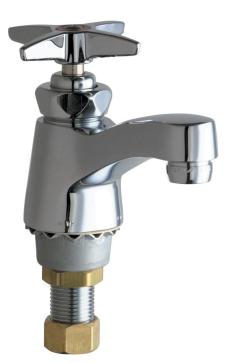

## **Architect/Engineer Specification**

Chicago Faucets No. 701-HOTCP, Sink Faucet with single supply for hot water, single-hole deck mount, chrome plated. Integral, cast brass spout, 3-3/8" center-to-center. 2.2 GPM (8.3 L/min) pressure compensating Softflo aerator. 3" metal cross handle with eight-point, tapered broach and secured, red index button. Klo-Self rebuildable self-closing cartridge, immediate shut-off, opens and closes 90° bidirectional, features square, tapered stem. 1/2" NPSM supply inlet with coupling nut for 3/8" or 1/2" flexible riser. This product is tested and certified to industry standards: ASME A112.18.1/CSA B125.1, and Certified to NSF/ANSI 61, Section 9.