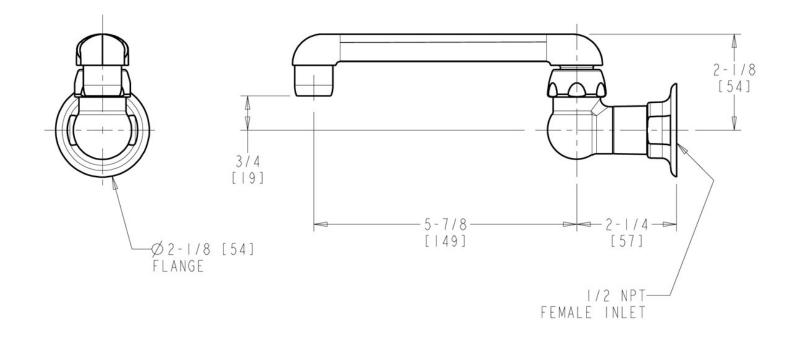

## 629-S6CP

#### **Architect/Engineer Specification**

Chicago Faucets No. 629-S6CP, Remote S-Type Swing Spout, chrome plated, 6" center-to-center. 2.2 GPM (8.3 L/min) pressure compensating Softflo aerator. 1/2" NPT female thread inlet. This product is tested and certified to industry standards: ASME A112.18.1/CSA B125.1, and Certified to NSF/ANSI 61, Section 9.