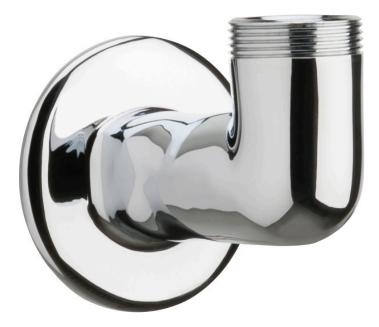

### **Architect/Engineer Specification**

Chicago Faucets No. 629-LESAB, Single Inlet Remote Fitting, chrome plated. 1/2" NPT female thread inlets. ECAST® construction with less than 0.25% lead content by weighted average.