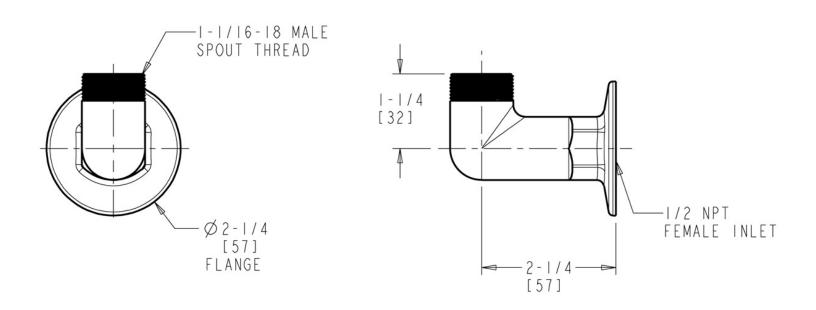

### **Architect/Engineer Specification**

Chicago Faucets No. 629-LESAB, Single Inlet Remote Fitting, chrome plated. 1/2" NPT female thread inlets. ECAST® construction with less than 0.25% lead content by weighted average.