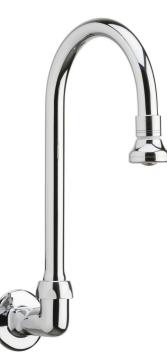

# Remote Spouts 629-GN2BE4ABCP

### **Features & Specifications**

- 5-1/4" rigid/swing gooseneck spout
- Male rose spray 1.5 GPM
- ECAST® design provides durable cast brass construction with total lead content equal to or less than 0.25% by weighted average
- Complies with the requirements of the Buy American Act of 1933.

### **Architect/Engineer Specification**

Chicago Faucets No. 629-GN2BE4ABCP, Remote Rigid/Swing Gooseneck Spout, chrome plated, 5-1/4" center-to-center. 1.5 GPM (5.7 L/min) male rose spray. 1/2" NPT female thread inlet. ECAST® construction with less than 0.25% lead content by weighted average. This product is tested and certified to industry standards: ASME A112.18.1/CSA B125.1, and Certified to NSF/ANSI 61, Section 9.