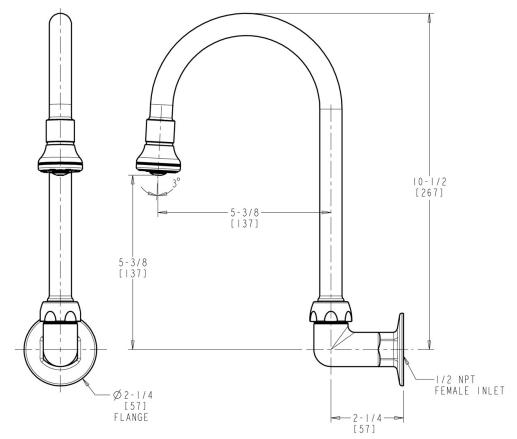

### **Features & Specifications**

- 5-1/4" rigid/swing gooseneck spout
- Male rose spray 1.5 GPM
- ECAST® design provides durable cast brass construction with total lead content equal to or less than 0.25% by weighted average
- Complies with the requirements of the Buy American Act of 1933.

### **Architect/Engineer Specification**

Chicago Faucets No. 629-GN2BE4ABCP, Remote Rigid/Swing Gooseneck Spout, chrome plated, 5-1/4" center-to-center. 1.5 GPM (5.7 L/min) male rose spray. 1/2" NPT female thread inlet. ECAST® construction with less than 0.25% lead content by weighted average. This product is tested and certified to industry standards: ASME A112.18.1/CSA B125.1, and Certified to NSF/ANSI 61, Section 9.