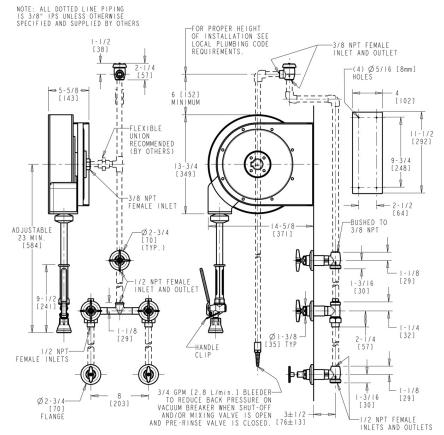

## **Architect/Engineer Specification**

Chicago Faucets No. 536-537WCNF, Hose Reel Assembly, covered, with hot and cold water fitting, wall-mounted with 8" centers. Spray valve 2.5 GPM @ 60 PSI. 3" metal cross handles with eight-point, tapered broach and secured blue and red index buttons. Quaturn™ rebuildable compression cartridge, opens and closes 90°, closes with water pressure, features square, tapered stem. 1/2" NPT female thread inlets. Retractable rubber hose, 35 ft. x 3/8" I.D. Includes concealed two-valve fitting, concealed control valve, and concealed straight stop valves.

#### **Operation and Maintenance**

Installation should be in accordance with local plumbing codes. Flush all pipes thoroughly before installation. After installation, remove spout outlet or flow control and flush faucet thoroughly to clear any debris. Care should be taken when cleaning the product. Do not use abrasive cleaners, chemicals or solvents as they can result in surface damage. Use mild soap and warm water for cleaning and protecting the life of Chicago Faucet products. For specific operation and maintenance refer to the installation instructions and repair parts documents that are located at <a href="https://www.chicagofaucets.com">www.chicagofaucets.com</a>.