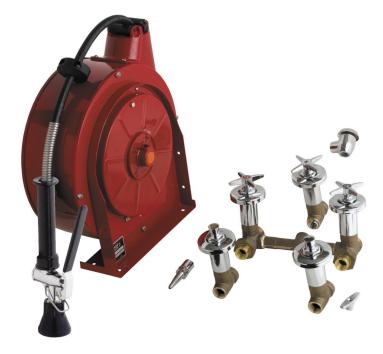

# Washdown & Sill Fittings 536-537WCNF

## **Product Type**

Washdown hose reel

### **Features & Specifications**

- Hose reel includes cover; handle with red, blue, and white index
- Hose reel spray valve 2.5 GPM
- Vandal Proof 3" cross handle
- Slow compression operating cartridge, left-hand
- Slow compression cartridge, integral check

## **Architect/Engineer Specification**

Chicago Faucets No. 536-537WCNF, Hose Reel Assembly, covered, with hot and cold water fitting, wall-mounted with 8" centers. Spray valve 2.5 GPM @ 60 PSI. 3" metal cross handles with eight-point, tapered broach and secured blue and red index buttons. Quaturn™ rebuildable compression cartridge, opens and closes 90°, closes with water pressure, features square, tapered stem. 1/2" NPT female thread inlets. Retractable rubber hose, 35 ft. x 3/8" I.D. Includes concealed two-valve fitting, concealed control valve, and concealed straight stop valves.