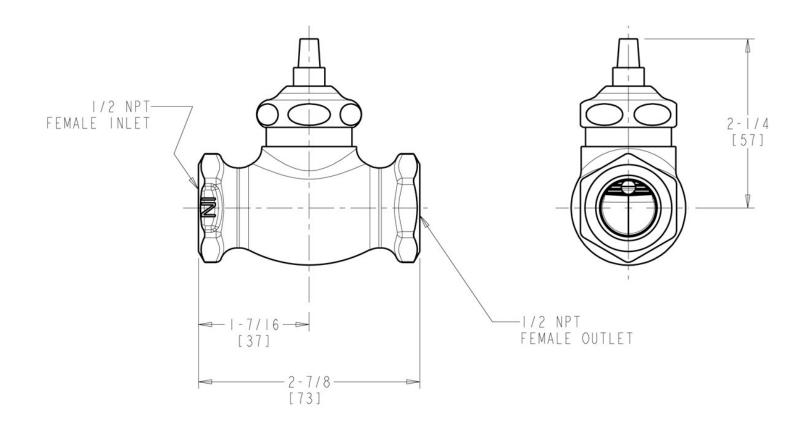

## 45-LESSHDLCP

## **Architect/Engineer Specification**

Chicago Faucets No. 45-LESSHDLCP, Straight Stop Fitting, chrome plated. Slow compression rebuildable cartridge, opens and closes 360° for fine adjustment, closes with water pressure, features square, tapered stem. 1/2" NPT female thread inlet. 1/2" NPT female thread outlet. This product is tested and certified to industry standards: ASME A112.18.1/CSA B125.1, and Certified to NSF/ANSI 61, Section 9.