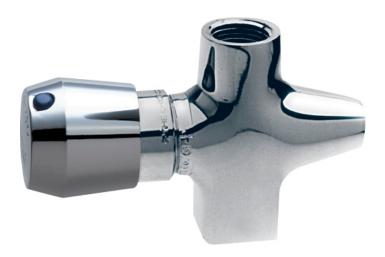

### **Architect/Engineer Specification**

Chicago Faucets No. 339-665PSHCP, Straight Urinal Valve, wall-mounted, chrome plated. 1-3/4" metal, vandal-proof, push handle with index button. MVP self-closing, auto-timed metering cartridge, opens with push. 1/2" NPT female thread inlet. 1/2" NPT female thread outlet.