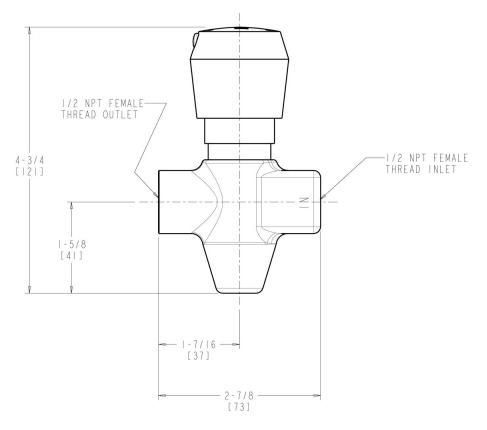

### **Architect/Engineer Specification**

Chicago Faucets No. 339-665PSHCP, Straight Urinal Valve, wall-mounted, chrome plated. 1-3/4" metal, vandal-proof, push handle with index button. MVP self-closing, auto-timed metering cartridge, opens with push. 1/2" NPT female thread inlet. 1/2" NPT female thread outlet.