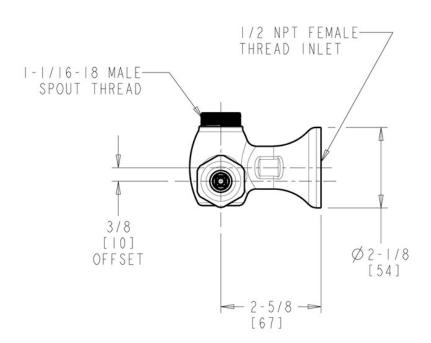

### 332-LESSSPTLESSHDLCP

## **Architect/Engineer Specification**

Chicago Faucets No. 332-LESSSPTLESSHDLCP, Sink Faucet, single-hole wall mount, chrome plated. Quaturn™ rebuildable compression cartridge, opens and closes 90°, closes with water pressure, features square, tapered stem. 1/2" NPT female thread inlet with integral wall flange.