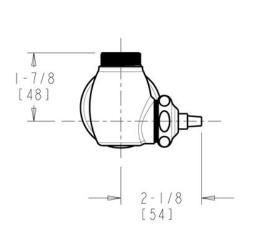

### 332-LESSSPTLESSHDLCP

## **Architect/Engineer Specification**

Chicago Faucets No. 332-LESSSPTLESSHDLCP, Sink Faucet, single-hole wall mount, chrome plated. Quaturn™ rebuildable compression cartridge, opens and closes 90°, closes with water pressure, features square, tapered stem. 1/2" NPT female thread inlet with integral wall flange.