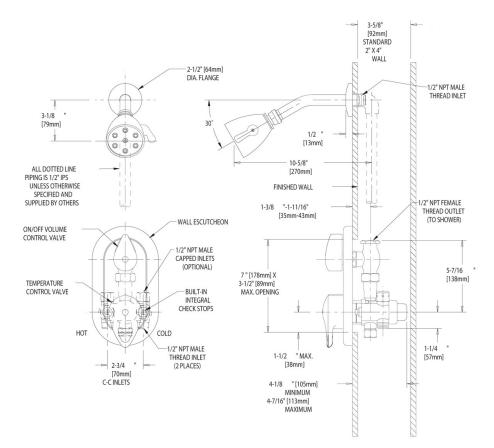

### **Architect/Engineer Specification**

Chicago Faucets No. 2502-600CP, TempShield Tub and Shower Valve, thermostatic/pressure balancing, wall-mounted, with shower head. Chrome plated trim. Shower head, 2.5 GPM max. flow rate @ 80 PSI. 1/2" NPT male thread valve body inlets. 1/2" NPT female thread valve body outlet. Shower head includes arm and wall flange. Built-in integral check stops. This product meets ADA ANSI/ICC A117.1 requirements and is tested and certified to industry standards: ASME A112.18.1/CSA B125.1, and ASSE 1016.