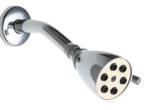

### **Architect/Engineer Specification**

Chicago Faucets No. 2502-600CP, TempShield Tub and Shower Valve, thermostatic/pressure balancing, wall-mounted, with shower head. Chrome plated trim. Shower head, 2.5 GPM max. flow rate @ 80 PSI. 1/2" NPT male thread valve body inlets. 1/2" NPT female thread valve body outlet. Shower head includes arm and wall flange. Built-in integral check stops. This product meets ADA ANSI/ICC A117.1 requirements and is tested and certified to industry standards: ASME A112.18.1/CSA B125.1, and ASSE 1016.