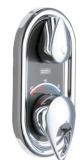

### **Architect/Engineer Specification**

Chicago Faucets No. 2502-600CP, TempShield Tub and Shower Valve, thermostatic/pressure balancing, wall-mounted, with shower head. Chrome plated trim. Shower head, 2.5 GPM max. flow rate @ 80 PSI. 1/2" NPT male thread valve body inlets. 1/2" NPT female thread valve body outlet. Shower head includes arm and wall flange. Built-in integral check stops. This product meets ADA ANSI/ICC A117.1 requirements and is tested and certified to industry standards: ASME A112.18.1/CSA B125.1, and ASSE 1016.