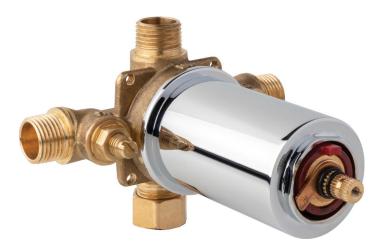

### **Features & Specifications**

- 1920-VONF thermostatic/pressure balancing tub and shower valve
- Integral service stops with checks to prevent cross flow
- Complies with the requirements of the Buy American Act of 1933.

## **Architect/Engineer Specification**

Chicago Faucets No. 1920-VONF, Tub and Shower Valve, thermostatic/pressure balancing, wall-mounted. Includes thermostatic/pressure balancing cartridge. 1/2" nominal, copper, hot and cold supply inlets and outlets. Shower valve cycles from cold to hot. Includes integral service stops. This product is tested and certified to industry standards: ASME A112.18.1/CSA B125.1, and ASSE 1016.