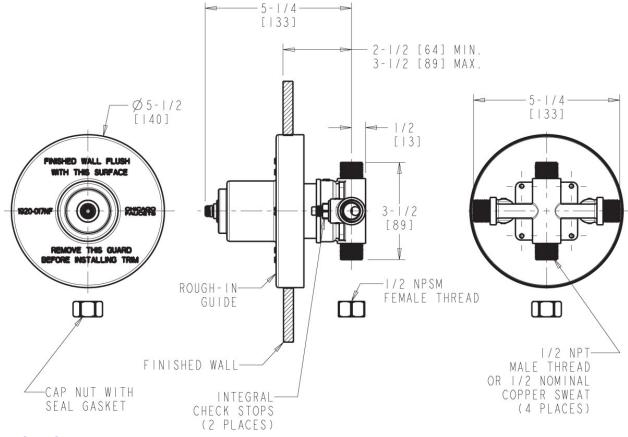

## **Architect/Engineer Specification**

Chicago Faucets No. 1920-VONF, Tub and Shower Valve, thermostatic/pressure balancing, wall-mounted. Includes thermostatic/pressure balancing cartridge. 1/2" nominal, copper, hot and cold supply inlets and outlets. Shower valve cycles from cold to hot. Includes integral service stops. This product is tested and certified to industry standards: ASME A112.18.1/CSA B125.1, and ASSE 1016.