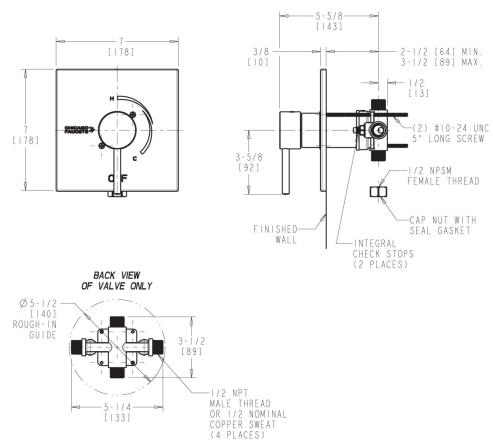

## **Architect/Engineer Specification**

Chicago Faucets No. 1920-VOCSCP, Tub and Shower Valve, thermostatic/pressure balancing, wall-mounted. Chrome plated trim. Includes thermostatic/pressure balancing cartridge. 1/2" nominal, copper, hot and cold supply inlets and outlets. Shower valve cycles from cold to hot. Includes integral service stops. This product meets ADA ANSI/ICC A117.1 requirements and is tested and certified to industry standards: ASME A112.18.1/CSA B125.1, and ASSE 1016.