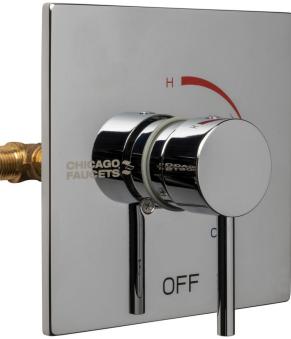

# **Product Type**

1920 Series T/P shower valve with square trim

## **Architect/Engineer Specification**

Chicago Faucets No. 1920-VOCSCP, Tub and Shower Valve, thermostatic/pressure balancing, wall-mounted. Chrome plated trim. Includes thermostatic/pressure balancing cartridge. 1/2" nominal, copper, hot and cold supply inlets and outlets. Shower valve cycles from cold to hot. Includes integral service stops. This product meets ADA ANSI/ICC A117.1 requirements and is tested and certified to industry standards: ASME A112.18.1/CSA B125.1, and ASSE 1016.