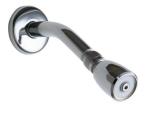

# **Product Type**

Shower head with trim kit for tub/shower valve

## **Architect/Engineer Specification**

Chicago Faucets No. 1907-TK620LTKCP, Trim Kit for Tub and Shower Valve, pressure balancing, wall-mounted, with shower head. Chrome plated. Shower head with arm and wall flange, 1.5 GPM max. flow rate @ 80 PSI. Valve trim included.