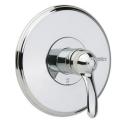

# **Product Type**

Shower head with trim kit for tub/shower valve

## **Architect/Engineer Specification**

Chicago Faucets No. 1907-TK620LTKCP, Trim Kit for Tub and Shower Valve, pressure balancing, wall-mounted, with shower head. Chrome plated. Shower head with arm and wall flange, 1.5 GPM max. flow rate @ 80 PSI. Valve trim included.