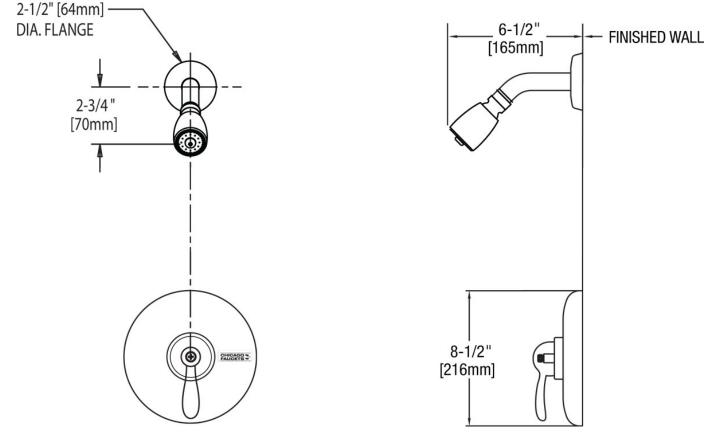

## **Architect/Engineer Specification**

Chicago Faucets No. 1907-TK620LTKCP, Trim Kit for Tub and Shower Valve, pressure balancing, wall-mounted, with shower head. Chrome plated. Shower head with arm and wall flange, 1.5 GPM max. flow rate @ 80 PSI. Valve trim included.