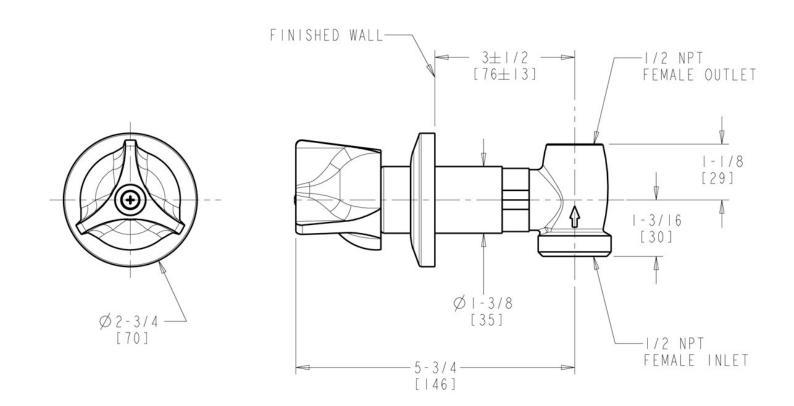

## 1770-НОТСР

### **Architect/Engineer Specification**

Chicago Faucets No. 1770-HOTCP, Concealed Straight Valve for hot water, chrome plated. 2-1/2" metal, 3-wing, canopy handle with eightpoint, tapered broach and secured red button. Slow compression rebuildable cartridge, opens and closes 360° for fine adjustment, closes with water pressure, features square, tapered stem. 1/2" NPT female thread inlet. 1/2" NPT female thread outlet.