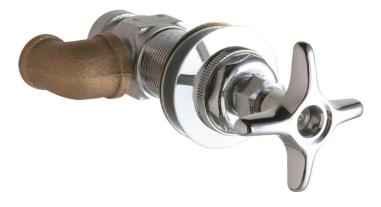

### **Architect/Engineer Specification**

Chicago Faucets No. 1322-LESS216-28CP, Laboratory Remote Valve, chrome plated. 3/8"-18 NPT female thread inlet.