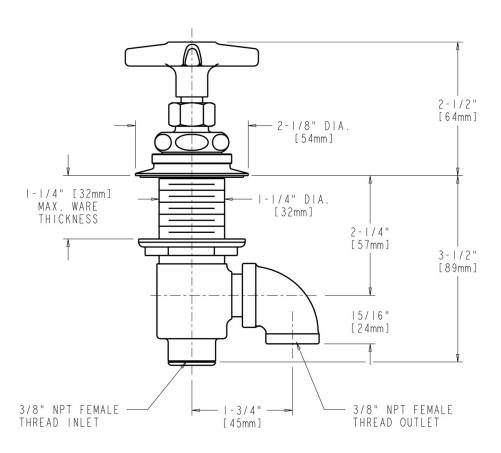

### **Architect/Engineer Specification**

Chicago Faucets No. 1322-LESS216-28CP, Laboratory Remote Valve, chrome plated. 3/8"-18 NPT female thread inlet.