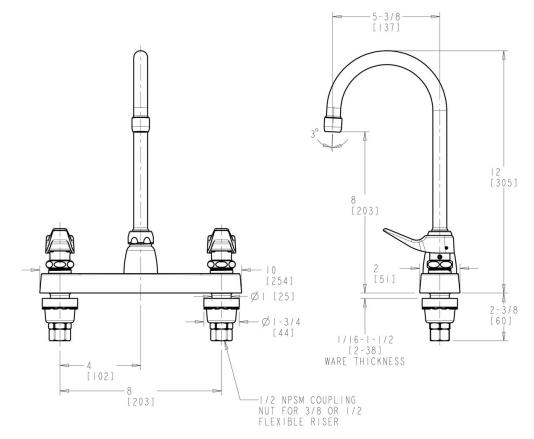

# 1100-336GN2AE3CP

### **Architect/Engineer Specification**

Chicago Faucets No. 1100-336GN2AE3CP, Deck Mounted 8" Fixed Centers Hot and Cold Water Metering Sink Faucet, chrome plated. Rigid/swing gooseneck spout, 5-1/4" center-to-center. 2.2 GPM (8.3 L/min) pressure compensating Softflo aerator. 2-13/16" metal, vandalproof, push-tilt handles with twenty-point broach, indexed "C" and "H". NAIAD rebuildable auto-timed metering cartridge, adjustable run time from 2 to 15 seconds, opens with push, 0.25 gallon/cycle. 1/2" NPSM supply inlets and coupling nut for 3/8" or 1/2" flexible riser. This product meets ADA ANSI/ICC A117.1 requirements and is tested and certified to industry standards: ASME A112.18.1/CSA B125.1, and Certified to NSF/ANSI 61, Section 9.