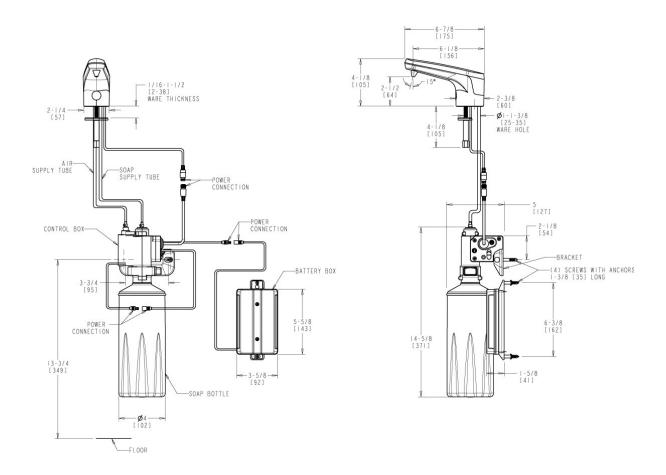

#### **Operation and Maintenance**

Installation should be in accordance with local plumbing codes. Flush all pipes thoroughly before installation. After installation, remove spout outlet or flow control and flush faucet thoroughly to clear any debris. Care should be taken when cleaning the product. Do not use abrasive cleaners, chemicals or solvents as they can result in surface damage. Use mild soap and warm water for cleaning and protecting the life of Chicago Faucet products. For specific operation and maintenance refer to the installation instructions and repair parts documents that are located at <a href="https://www.chicagofaucets.com">www.chicagofaucets.com</a>.