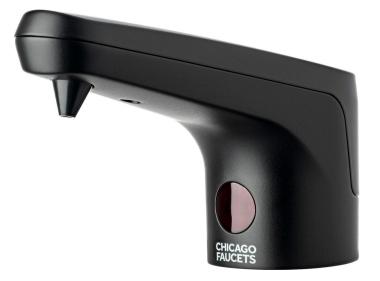

#### E80-SDF-1MB

## **Architect/Engineer Specification**

Chicago Faucets No. E80-SDF-1MB, Touchless Soap Dispenser, single-hole deck mount, chrome plated. DC 6V (4 'D' batteries included). Dispenses foam soap.