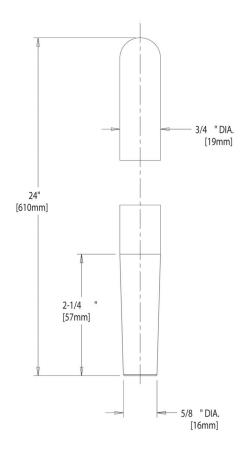

## **Product Type**

Aluminum upright rod 3/4" x 24"

### **Architect/Engineer Specification**

Chicago Faucets No. 9911-NF, Aluminum Upright Rod 3/4 x 24.