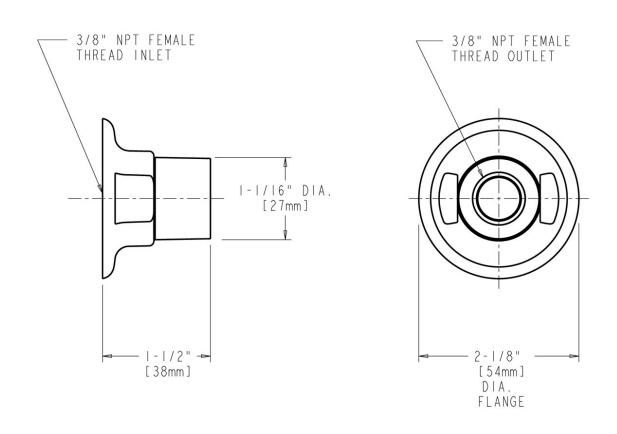

#### **Features & Specifications**

- 3/8" NPT female thread inlet
- 3/8" NPT female thread outlet

Warranty

#### **Architect/Engineer Specification**

Chicago Faucets No. 986-FCP, Single Service Wall Flange, chrome plated. 3/8" NPT female thread inlet. 3/8" NPT female thread inlet.