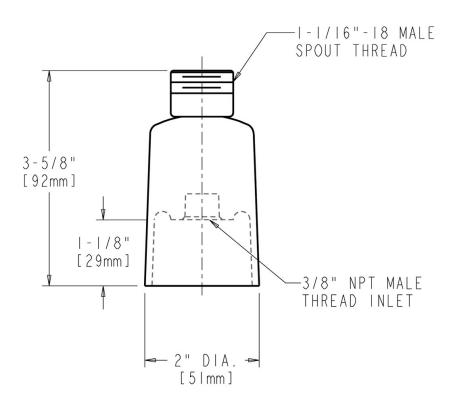

# **Features & Specifications**

- 3/8" NPT female thread inlet
- 1-1/16"-18 UNEF male thread body outlet
- Complies with the requirements of the Buy American Act of 1933.

#### **Architect/Engineer Specification**

Chicago Faucets No. 985-ALES, Turret with Spout Adapter, chrome plated. 3/8" NPT female thread inlet. 1-1/16"-18 UNEF male thread outlet. Less Spout.