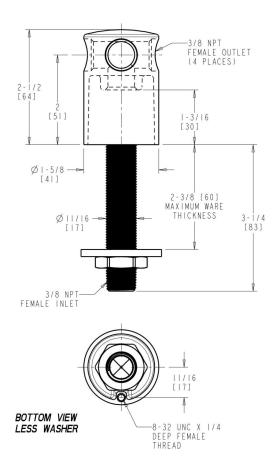

# **Product Type**

Turret with four side outlets @ 90° and inlet supply shank

### **Features & Specifications**

- 3/8" NPT male thread inlet shank assembled to turret
- Four 3/8" NPT female thread outlets
- Complies with the requirements of the Buy American Act of 1933.

# **Architect/Engineer Specification**

Chicago Faucets No. 984-WSCP, Turret with Four Side Outlets @ 90 and Inlet Supply Shank, chrome plated. 3/8 NPT male thread inlet shank, assembled to turret. Four 3/8 NPT female thread outlets.