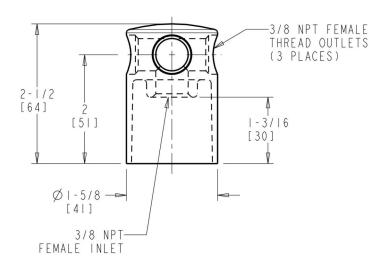

# **Features & Specifications**

- 3/8" NPT female thread inlet
- Three 3/8" NPT female thread outlets
- Complies with the requirements of the Buy American Act of 1933.

#### **Architect/Engineer Specification**

Chicago Faucets No. 983-CP, Turret with Three Outlets, chrome plated. 3/8 NPT female thread inlet. Three 3/8 NPT female thread outlets.