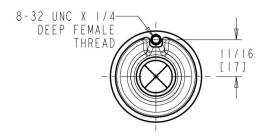

# **Features & Specifications**

- 3/8" NPT female thread inlet
- Three 3/8" NPT female thread outlets
- Complies with the requirements of the Buy American Act of 1933.

#### **Architect/Engineer Specification**

Chicago Faucets No. 983-CP, Turret with Three Outlets, chrome plated. 3/8 NPT female thread inlet. Three 3/8 NPT female thread outlets.