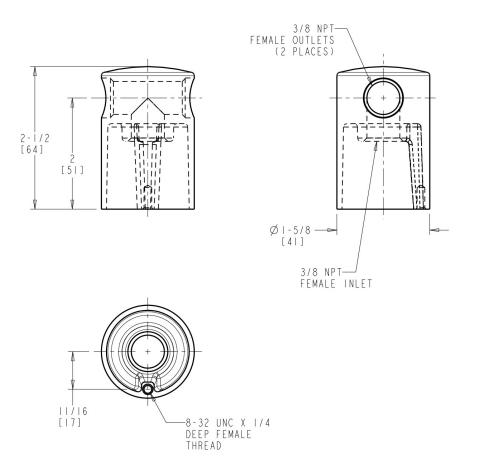

### **Features & Specifications**

- 3/8" NPT female thread inlet
- Two 3/8" NPT female thread outlets
- Complies with the requirements of the Buy American Act of 1933.

### **Architect/Engineer Specification**

Chicago Faucets No. 981-CP, Turret with Two Side Outlets @ 180, chrome plated. 3/8 NPT female thread inlet. Two 3/8 NPT female thread outlets.