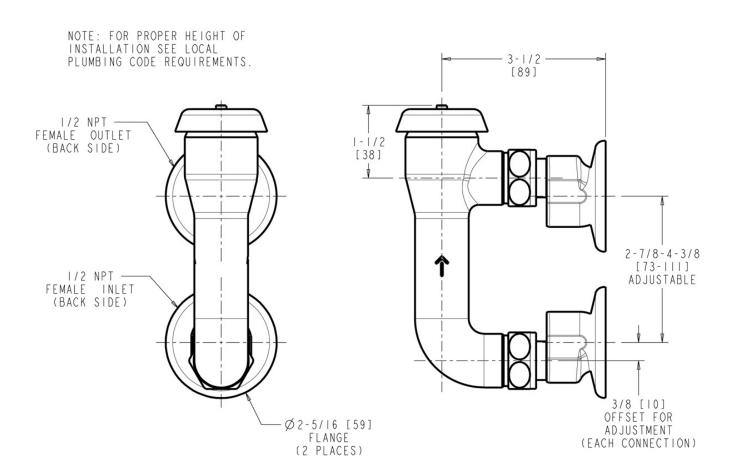

# **Features & Specifications**

Atmospheric vacuum breaker, not intended for continuous pressure applications

## **Architect/Engineer Specification**

Chicago Faucets No. 892-GCP, Elevated Vacuum Breaker Assembly with 3/8" offset inlet supply arm, chrome plated. Elevated Atmospheric vacuum breaker, not intended for continuous pressure applications.

#### **Operation and Maintenance**

Installation should be in accordance with local plumbing codes. Flush all pipes thoroughly before installation. After installation, remove spout outlet or flow control and flush faucet thoroughly to clear any debris. Care should be taken when cleaning the product. Do not use abrasive cleaners, chemicals or solvents as they can result in surface damage. Use mild soap and warm water for cleaning and protecting the life of Chicago Faucet products. For specific operation and maintenance refer to the installation instructions and repair parts documents that are located at <a href="https://www.chicagofaucets.com">www.chicagofaucets.com</a>.