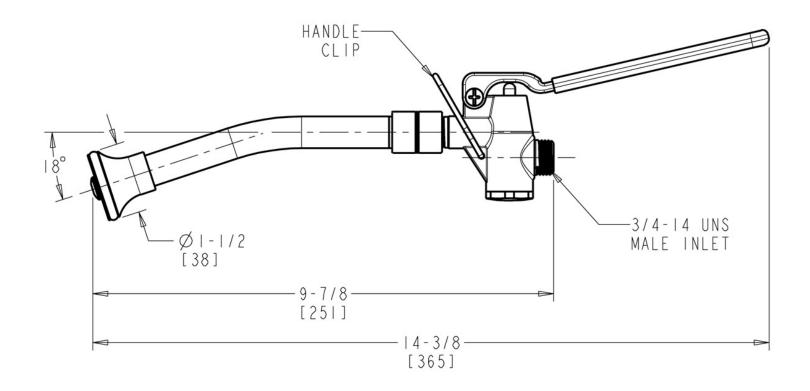

#### **Features & Specifications**

- 3/4"-14 UNS male thread inlet
- Full-flow

Warranty

#### **Architect/Engineer Specification**

Chicago Faucets No. 777-021KJKCP, Full-Flow Spray Self Closing Valve, chrome plated. 3/4"-14 UNS male thread inlet. Spray head includes rubber bumper.