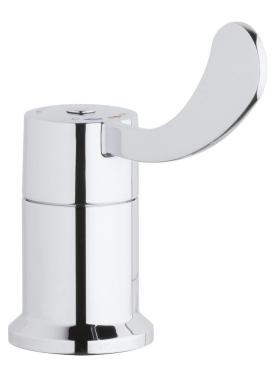

## **Product Type**

Deck-mounted ADA and HCAI-compliant mechanical mixing valve with user temperature control

## **Architect/Engineer Specification**

Chicago Faucets No. 116.587.AB.1, Exposed Mechanical Mixing Valve with User Control, chrome plated. ADA and HCAI-compliant deck mounted unit. For single-hole, single-supply HyTronic installations. ADA and HCAI-compliant 4" blade handle with hot/cold index. Cast brass valve body. Stainless steel braided inlet and out hoses (included). Includes: inlet check valves, mounting hardware. ECAST® construction with less than 0.25% lead content by weighted average.