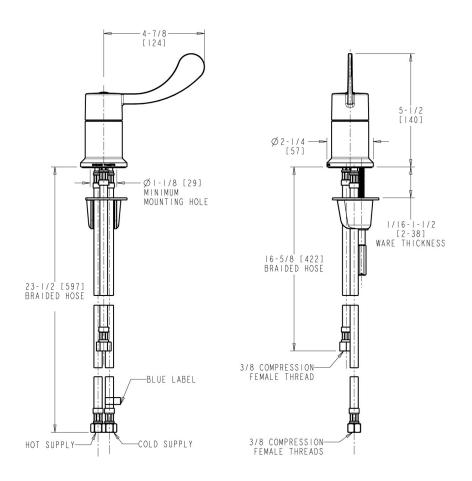

## **Architect/Engineer Specification**

Chicago Faucets No. 116.587.AB.1, Exposed Mechanical Mixing Valve with User Control, chrome plated. ADA and HCAI-compliant deck mounted unit. For single-hole, single-supply HyTronic installations. ADA and HCAI-compliant 4" blade handle with hot/cold index. Cast brass valve body. Stainless steel braided inlet and out hoses (included). Includes: inlet check valves, mounting hardware. ECAST® construction with less than 0.25% lead content by weighted average.