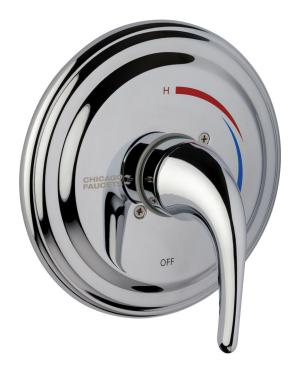

# **Product Type**

Round trim kit for thermostatic/pressure balancing tub and shower fitting with contemporary handle

### **Features & Specifications**

- Valve not included, order 1920-VONF separately
- Contemporary handle for 1920 Series shower valve
- Complies with the requirements of the Buy American Act of 1933.

## **Architect/Engineer Specification**

Chicago Faucets No. SH-TK7-00-000, Round Trim Kit for Tub and Shower Valve, thermostatic/pressure balancing, wall-mounted, with shower head. Chrome plated.