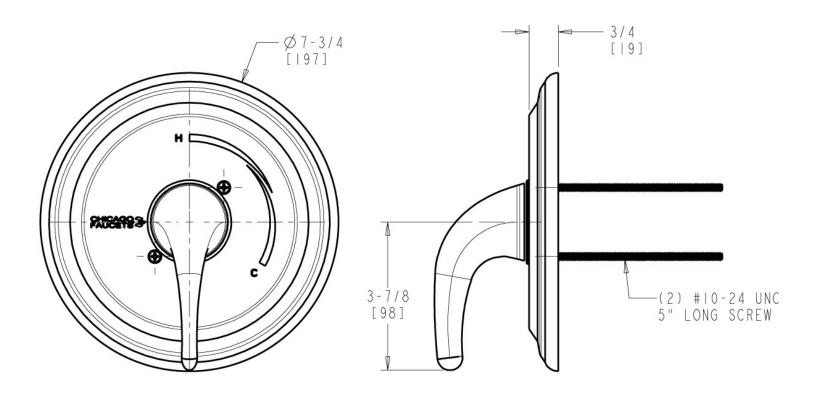

# **Product Type**

Round trim kit for thermostatic/pressure balancing tub and shower fitting with contemporary handle

### **Features & Specifications**

- Valve not included, order 1920-VONF separately
- Contemporary handle for 1920 Series shower valve
- Complies with the requirements of the Buy American Act of 1933.

## **Architect/Engineer Specification**

Chicago Faucets No. SH-TK7-00-000, Round Trim Kit for Tub and Shower Valve, thermostatic/pressure balancing, wall-mounted, with shower head. Chrome plated.