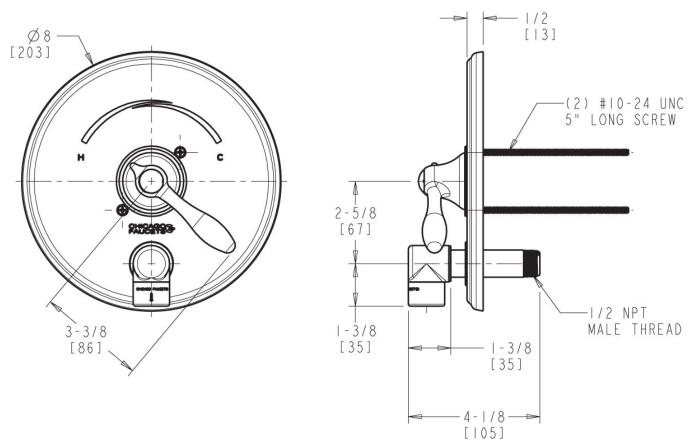

# **Product Type**

Round trim kit for thermostatic/pressure balancing tub and shower fitting with Auto-Drain  $\ensuremath{^{\text{\tiny{M}}}}$ 

#### **Architect/Engineer Specification**

Chicago Faucets No. SH-TK4-00-000, Round Shower Trim Kit with Auto-Drain™ Trim Kit forTub and Shower Valve, thermostatic/pressure balancing, wall-mounted, with shower head. Chrome plated.