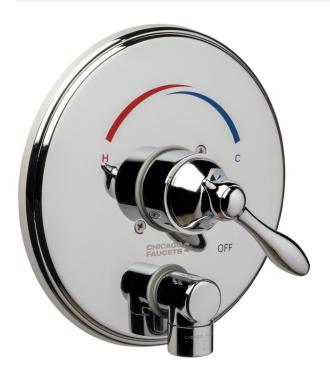

# **Product Type**

Round trim kit for thermostatic/pressure balancing tub and shower fitting with Auto-Drain  $\ensuremath{^{\text{\tiny{M}}}}$ 

#### **Architect/Engineer Specification**

Chicago Faucets No. SH-TK4-00-000, Round Shower Trim Kit with Auto-Drain™ Trim Kit forTub and Shower Valve, thermostatic/pressure balancing, wall-mounted, with shower head. Chrome plated.